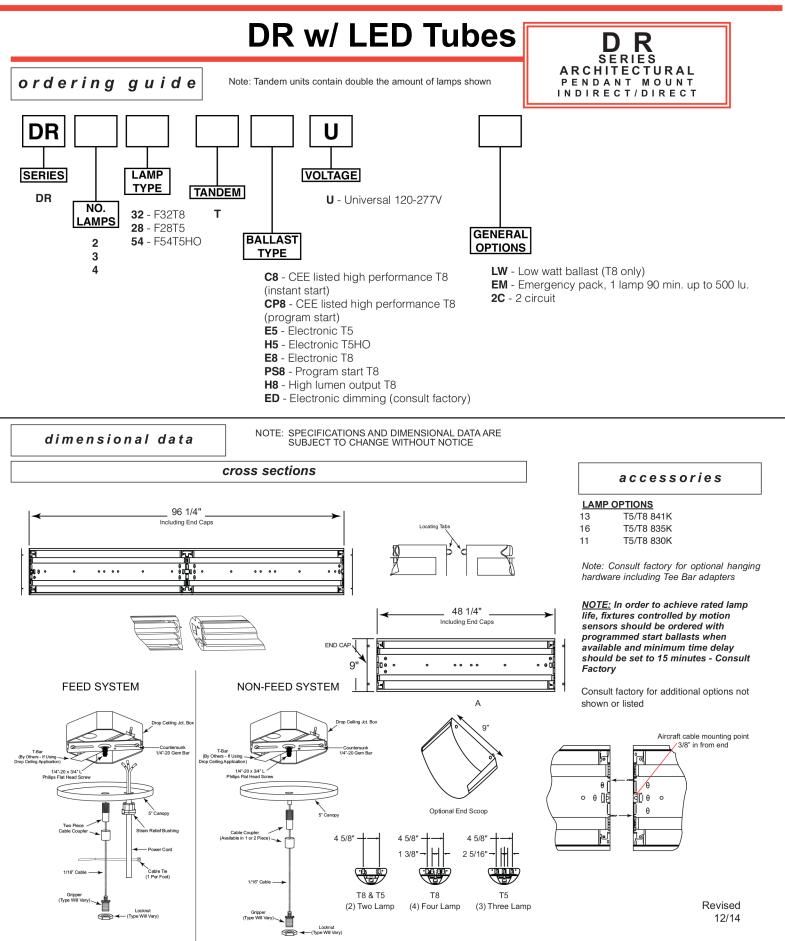

# DR w/ LED Tubes

Job Name

Catalog Number

Notes

Type

#### application

- Attractive and versatile T5 or T8 direct/indirect luminaire offers a broad range of lamp configurations, and may accommodate up to (4) T5 or (4) T8 lamps to provide maximum uplite with diffused downlight for a balanced appearance
- Suspended mount as individual units or continuous rows

finish

- Prior to painting, all metal parts are treated with a multi-stage phosphate bonding process to ensure adhesion and inhibit rusting
- All exterior parts are finished with white powder coat for durability and a clean finished appearance

#### construction

- The DR series is a premium grade fluorescent luminaire specifically designed for long-term, dependable service
- Features durable cold rolled steel body, semi-perforated diffuser, quality paint finish and superior electrical components
- Electrical compartment constructed from code gauge steel for premium strength and rigidity
- Utilizing interlocking ends, continuous runs of any length may be constructed
- Available with LED modular light engines
- 50" Adjustable aircraft cable kit included
- Individual units are available up to 8' in length
- All fixtures are U.L. listed and IBEW union made

## electrical

- All electrical components are U.L. listed or recognized
- Electronic Class P ballasts standard in fluorescent models

### baffle

 Lateral light distribution through side perforations for soft downlight

Flat style end caps

2411 45th St, Astoria, NY Tel (718) 956-3095 mike@gelblighting.com www.gelblighting.com